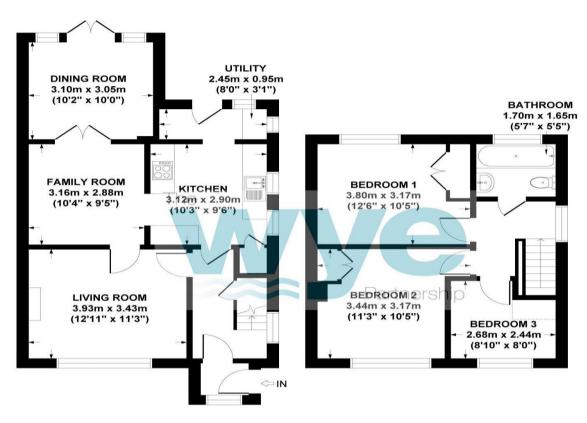

GROUND FLOOR GROSS INTERNAL FLOOR AREA 54 SQ M / 585 SQ FT FIRST FLOOR GROSS INTERNAL FLOOR AREA 40 SQ M / 430 SQ FT

### HILLARY ROAD, HIGH WYCOMBE, HP13 7RB APPROX. GROSS INTERNAL FLOOR AREA 94 SQ M / 1015 SQ FT

FLOOR PLAN IDENTIFICATION PURPOSES ONLY -NOT TO SCALE

Wye House, 15 Crendon Street, High Wycombe Bucks, HP13 6LE 01494 451 300 wycombe@wyeres.co.uk wyeres.co.uk