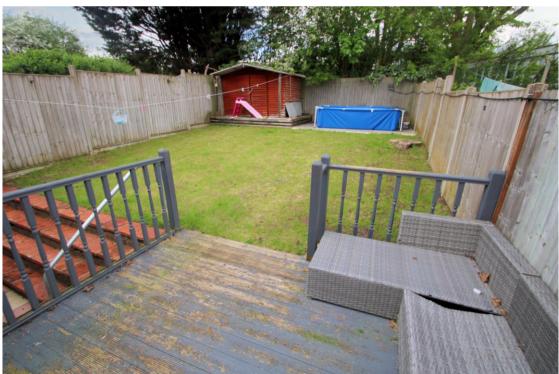

# An extended three-bedroom semi-detached property in a popular location the North East of High Wycombe.

| An Extended Semi-Detached Property | Popular Location to North East of Wycombe | Porch | Entrance Hall | Living room | Family Room | Dining Room | Kitchen with Utility Area | Three Bedrooms | Bathroom | Double Glazing | Gas Radiator Heating | Enclosed Rear Garden |

An extended semi-detached property to the North East of High Wycombe in the popular area of Totteridge with convenient access to the town centre. In brief the accommodation comprises; entrance porch, entrance hall, living room, family room, dining room, kitchen with utility area, three bedrooms, bathroom, double glazing, gas radiator heating, enclosed rear garden.