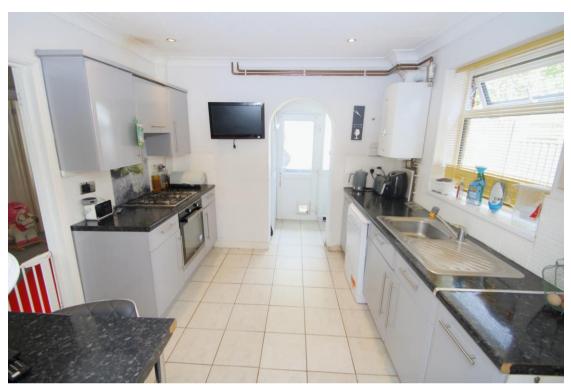

# An extended three-bedroom semi-detached property in a popular location the North East of High Wycombe.

| An Extended Semi-Detached Property | Popular Location to North East of Wycombe | Porch | Entrance Hall | Living room | Family Room | Dining Room | Kitchen with Utility Area | Three Bedrooms | Bathroom | Double Glazing | Gas Radiator Heating | Enclosed Rear Garden |

An extended semi-detached property to the North East of High Wycombe in the popular area of Totteridge with convenient access to the town centre. In brief the accommodation comprises; entrance porch, entrance hall, living room, family room, dining room, kitchen with utility area, three bedrooms, bathroom, double glazing, gas radiator heating, enclosed rear garden.